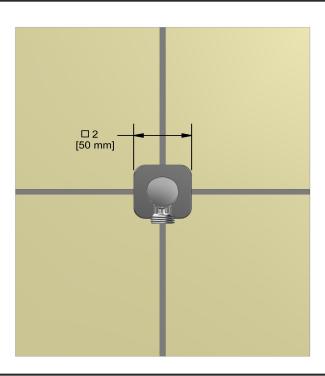

Elbow supply **772** 

• Adjustable depth

• ½" outlet male

**Descriptions** 

• ½" inlet female NPT