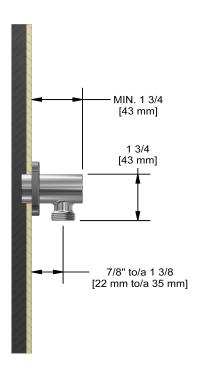

Elbow supply **772** 

• Adjustable depth

• ½" outlet male

**Descriptions** 

• ½" inlet female NPT